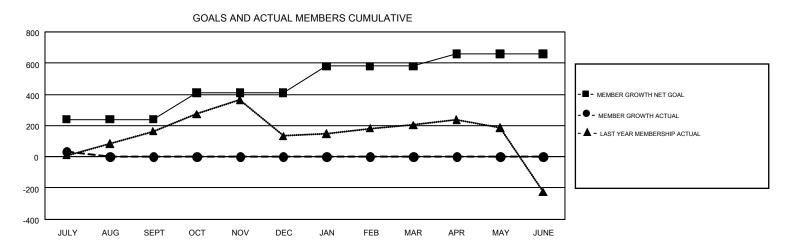

## GMT MONTHLY MEMBERSHIP PROGRESS REPORT

Results as of: 7/31/2019

REPORT DOES NOT INCLUDE CLUBS IN UNDISTRICTED AREAS.

GMT Constitutional Area 5 - E, Group P

**OPEN** 

| Members               |                           |                         |                                                    |  |  |  |  |  |
|-----------------------|---------------------------|-------------------------|----------------------------------------------------|--|--|--|--|--|
| RESULTS FOR 2019-2020 |                           |                         |                                                    |  |  |  |  |  |
| QUARTER               | MEMBER GROWTH NET<br>GOAL | MEMBER GROWTH<br>ACTUAL | DROPPED<br>MEMBERS ACTUAL<br>(including transfers) |  |  |  |  |  |
| JULY/AUG/SEPT         | 240                       | 79                      | 38                                                 |  |  |  |  |  |
| OCT/NOV/DEC           | 170                       | 0                       | 0                                                  |  |  |  |  |  |
| JAN/FEB/MAR           | 170                       | 0                       | 0                                                  |  |  |  |  |  |